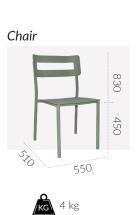

#### **DIMENSIONS:**

#### **CODES:**

| Anthracite | - SCBYAN | Anthracite | - STBYAN |
|------------|----------|------------|----------|
| White      | - SCBYWH | White      | - STBYWH |
| Sage       | - SCBYSA | Sage       | - STBYSA |