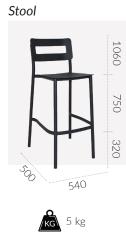

#### **DIMENSIONS:**

#### **CODES:**

| Anthracite | - SCBYAN | Anthracite | - STBYAN |
|------------|----------|------------|----------|
| White      | - SCBYWH | White      | - STBYWH |
| Sage       | - SCBYSA | Sage       | - STBYSA |