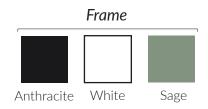

## **FINISHES:**

Metal Chair & Stool

#### **CODES:**

| Anthracite | - SCBYAN | Anthracite | - STBYAN |
|------------|----------|------------|----------|
| White      | - SCBYWH | White      | - STBYWH |
| Sage       | - SCBYSA | Sage       | - STBYSA |